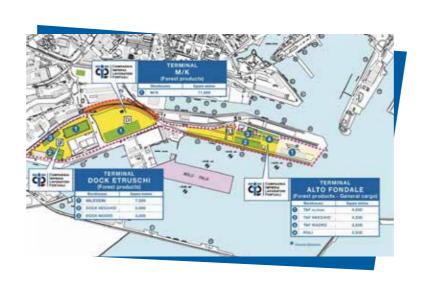

# TERMINAL PORTO COMMERCIALE

#### **MAIN CHARACTERISTICS:**

- Total area: 149.798 sqm;
- 7 warehouses (T.A.F. M.K. Dock Etruschi): 39.100 sqm (total indoor storage capacity);
- Quay length: 715 m;
- Avg distance shed to pier: 25 m;
- Equipments:
  - 1 140 tonnes Liebherr crane
  - 2 C.V.S. Reach Stacker
  - 6-Tractor
  - 10 Linde diesel fork lift trucks lifting from 4 to 16 tonnes
  - 2 Linde diesel fork lift trucks lifting from 2 to 4 tonnes
  - 4 Linde diesel fork lift trucks lifting from 10 to 12 tonnes
  - 1 Linde diesel fork lift trucks 27 tonnes
  - 2 Elettrick fork lift lifting 2 tonnes
  - 19 Linde Fork Lift lifting 8 tonnes
  - 13 Roll Trailer from shuttle service
  - 1 weightbridge
- Private temporary storage bonded warehouse;
- Railway connections;
- Barcode scanning system;
- Concession: until 2024.