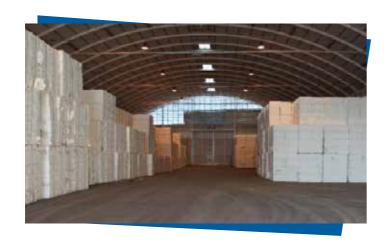

## **WAREHOUSE PADULETTA**

Warehouse "Paduletta" has been totally renovated and inaugurated during 2017.

Traditional storage area warehouse "Paduletta" offers over 20.000 square meters of covered spaces only 300 meters far from "Calata Lucca" berths.