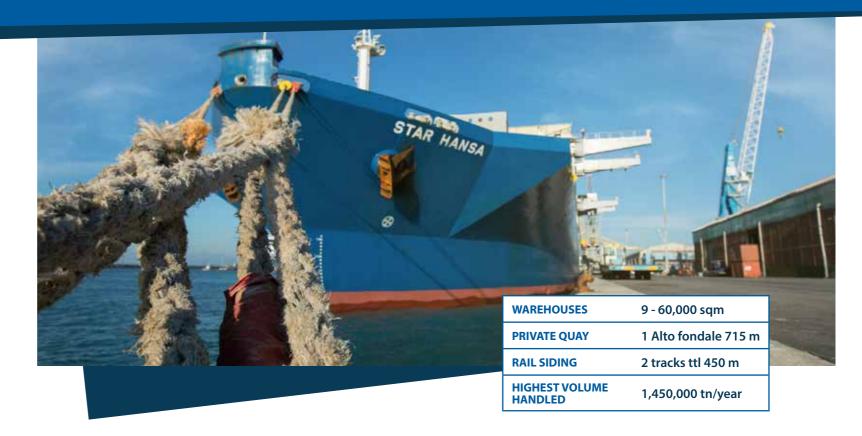

#### **MAIN CHARACTERISTICS:**

- Total area: 149.798 sqm;
- 7 warehouses (T.A.F. M.K. Dock Etruschi): 39.100 sqm (total indoor storage capacity);
- Quay length: 715 m;
- Avg distance shed to pier: 25 m;
- Equipments:
  - 1 140 tonnes Liebherr crane
  - 2 C.V.S. Reach Stacker
  - 6-Tractor
  - 10 Linde diesel fork lift trucks lifting from 4 to 16 tonnes
  - 2 Linde diesel fork lift trucks lifting from 2 to 4 tonnes
  - 4 Linde diesel fork lift trucks lifting from 10 to 12 tonnes
  - 1 Linde diesel fork lift trucks 27 tonnes
  - 2 Elettrick fork lift lifting 2 tonnes
  - 19 Linde Fork Lift lifting 8 tonnes
  - 13 Roll Trailer from shuttle service
  - 1 weightbridge
- Private temporary storage bonded warehouse;
- Railway connections;
- Barcode scanning system;
- Concession: until 2024.