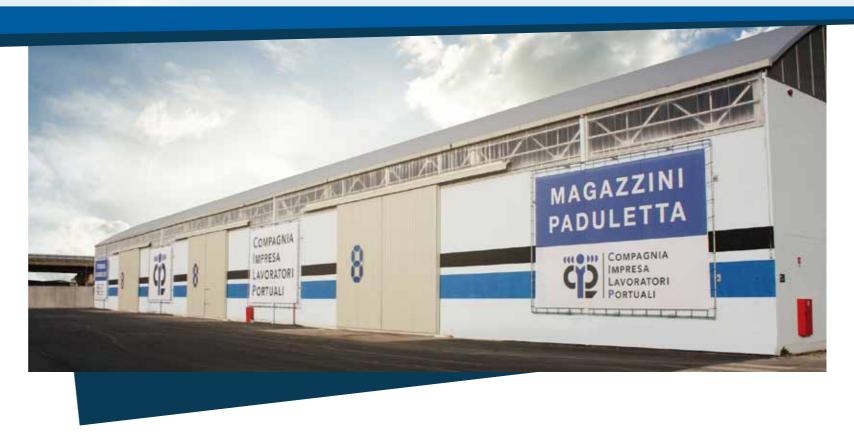

## **WAREHOUSE PADULETTA**

Warehouse "Paduletta" has been totally renovated and inaugurated during 2017.

Traditional storage area warehouse "Paduletta" offers over 20.000 square meters of covered spaces only 300 meters far from "Calata Lucca" berths.