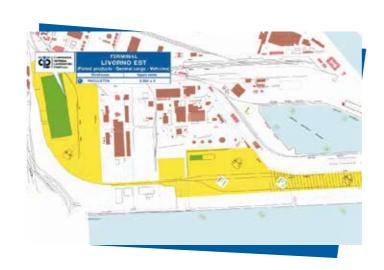

## **TERMINAL LIVORNO EST**

### **MAIN CHARACTERISTICS:**

- Total surface area: 197.906 sqm;
- Warehouses: Paduletta + 1, with covered area of 23.000 sqm;
- Equipments:
  - 3 Kalmart Fork Lift lifting from 10 to 12 tonnes
  - 3 Linde Fork lift diesel lifting 5 tonnes
  - 2 Elettrick fork lift lifting 2 tonnes
  - 1 Elettrick fork lift lifting 5 tonnes
  - 4 Kalmar tractor
  - 4 Reach Stacker
- Private temporary storage-bonded warehouse;
- Direct motor way connections;
- Dedicated in/out gate.