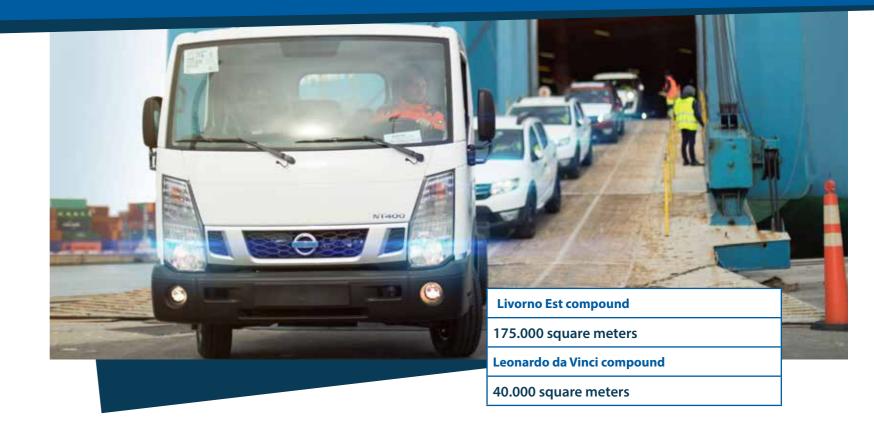

### **VEHICLES**

C.I.L.P. cooperates with major global Ro-Ro shipping companies short sea and deep sea.

C.I.L.P. handles 320.000 new cars in import and export / year.

Logistics partners and shipping lines are committed with C.I.L.P. to guarantee the best quality of service to the main cars manufacturers

C.I.L.P. diversifies its service through two different compounds for a total of 215.000 square meters.